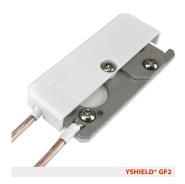

## YSHIELD® GF2 | Grounding housing 40x80 mm

Medium-sized surface/flash mounting housing 40x80 mm, for the installation directly on shielding products or for clamping the grounding straps.

Medium-sized surface/flash mounting housing 40x80 mm, for the installation directly on shielding products or for clamping the grounding straps. With a clamping point for grounding straps preferably for small surfaces with shielding paint, shielding mesh, shielding plaster, reinforcement fabric. Usage on the interior as well as the exterior (additional seal necessary). One piece is needed per surface. Flush mounted with a height of 11 mm is thinner than a drywall construction board.

- Connectivity: 1 clamping point. 2 cable connections
- Scope of delivery: Aluminium plate 35x75x2 mm, plastic cover 40x80x11 mm, 20 cm grounding strap, all necessary screws, discs, dowels, cable lugs and a screwing tool with Torx®-Bits. Cable is not included in the scope of delivery we recommend our pre-assembled cables GL.